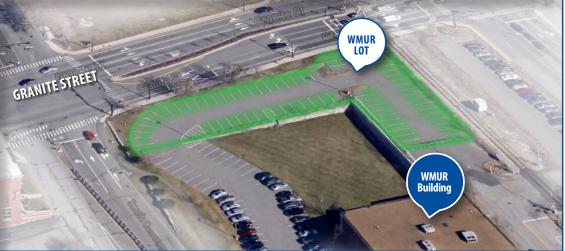

Parking Garage: Parking is also available at no additional cost to in the covered garage at the Center of NH, Radisson Hotel. More information is available on the reverse side. (Garage parking is validated for students, staff, and faculty.)