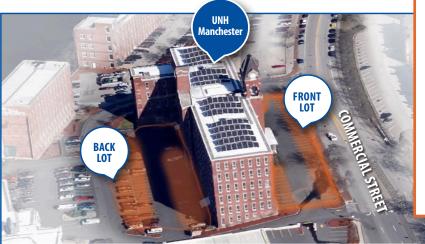

# ENLARGED VIEW: UNH Manchester BACK LOT FRONT LOT

For more information, visit manchester.unh.edu/directions-parking

**University of New Hampshire at Manchester**